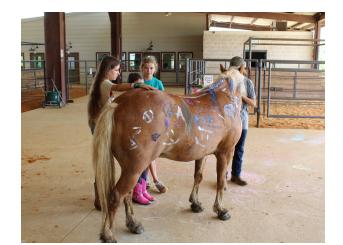

## **Pony Tails Camp**

Monday, July 9 - Thursday, July 12, 2018 9:00 AM - 12:00 PM Ages 4-8 \$300

ROCK's Pony Tails Camp is a fun day camp experience for clients ages 4-8 with developmental disabilities. The camp activities will include riding time along with developmental games, horse care, arts and crafts and group games. Curriculum will include a combination of horsemanship, sensorimotor and social skills activities each day.

Caregivers must remain on site during camp.

ROCK's Horse Tails Camp is a fun day camp experience for clients ages 9 - 16 with developmental disabilities. The camp activities will include riding time along with developmental games, horse care, arts and crafts and group games. Curriculum will include a combination of horsemanship, sensorimotor and social skills activities each day.