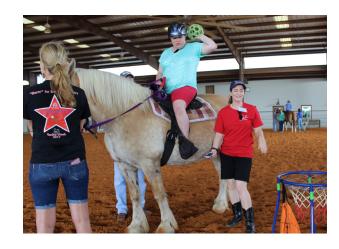

## **Pony Tails Camp**

Monday, July 9 - Thursday, July 12, 2018 9:00 AM - 12:00 PM Ages 4-8 \$300

ROCK's Pony Tails Camp is a fun day camp experience for clients ages 4-8 with developmental disabilities. The camp activities will include riding time along with developmental games, horse care, arts and crafts and group games. Curriculum will include a combination of horsemanship, sensorimotor and social skills activities each day.

Caregivers must remain on site during camp.

ROCK's Horse Tails Camp is a fun day camp experience for clients ages 9 - 16 with developmental disabilities. The camp activities will include riding time along with developmental games, horse care, arts and crafts and group games. Curriculum will include a combination of horsemanship, sensorimotor and social skills activities each day.