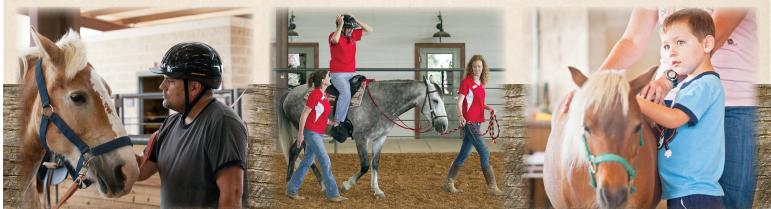

## **ROCK is currently seeking willing and experienced horses**!

## Therapy horse criteria:

- Patient & friendly temperament
- Sound in all 3 gaits, no injuries or vices
- Ideally between ages 8-17 yrs. old
- Western or English trained—show experience a plus

If you feel your horse is ready for a rewarding career as a therapy horse, contact: